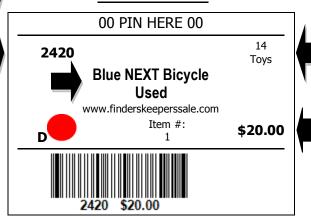

#### **TAG EXAMPLE**

CONSIGNORS –Consignors will be asked to hang your clothing items in the correct size, so allow time for this at drop-off.

Consignors will be given presale passes at drop off. Consignors receive 65-70%