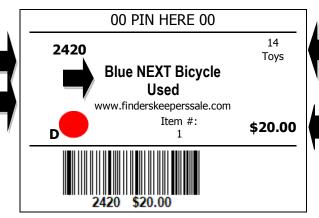

#### **TAG EXAMPLE**

CONSIGNORS –Consignors will be asked to hang your clothing items in the correct size, so allow time for this at drop-off.

Consignors will be given presale passes at drop off. Consignors receive 65-70%