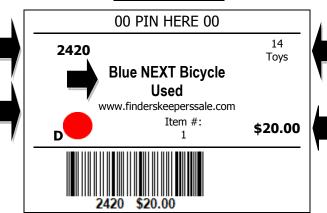

#### **TAG EXAMPLE**

CONSIGNORS – Consignors will be asked to hang your clothing items in the correct size, so allow time for this at drop-off.
Consignors will be given presale passes at drop off. Consignors receive 65-70%
Profits on pickup day less \$10.00 Consignor fee. Consignors that work 9HRS Earns an Extra 5% or Consignors that works