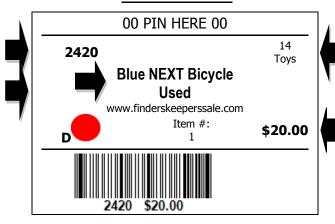

# **TAG EXAMPLE**

CONSIGNORS – Consignors will be asked to hang your clothing items in the correct size, so allow time for this at drop-off.

Consignors will be given presale passes at drop off. Consignors receive 65-70%