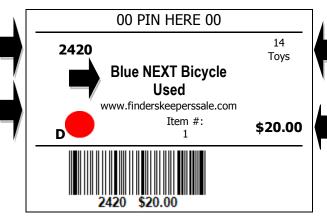

# **TAG EXAMPLE**

CONSIGNORS –Consignors will be asked to hang your clothing items in the correct size, so allow time for this at drop-off.

Consignors will be given presale passes at drop off. Consignors receive 65-70%